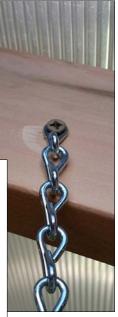

## WOOD FRAME GREENHOUSES

Install wood screws through end of chains and into side of rafters. Suggested screw size #10 x 1" or larger. (3 screws per rod)

6-21

Charley's Greenhouse & Garden / 17979 SR 536, Mount Vernon, WA 98273 / 800-322-4707 / charleysgreenhouse.com